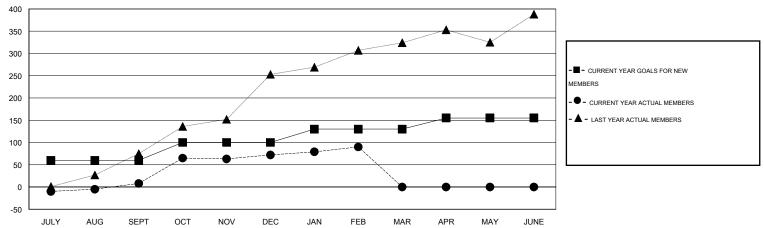

#### GOALS AND ACTUAL MEMBERS CUMULATIVE

| DROPPED CLUBS: 0  DROPPED MEMBERS |               | 26 CLUBS OF 45 ADDED 1 OR MORE NEW MEMBERS | GENDER DISTRIBU  MALE  FEMALE         | TION<br>942 (54.20%)<br>796 (45.80%) |            |
|-----------------------------------|---------------|--------------------------------------------|---------------------------------------|--------------------------------------|------------|
| DECEASED  CLUB CANCELLED  OTHER   | 3<br>0<br>110 | CLICK HERE FOR HEALTH ASSESSMENT DATA      | FAMILY UNIT MEMBERS HEAD OF HOUSEHOLD |                                      | 863<br>349 |
| TOTAL                             | 113           |                                            | NON-HEAD OF HOUSEHOL                  | 514                                  |            |

# **LOCATION PHILIPPINES**

GMT CA 5

|                          |                  | Clubs            |                  |                  |                          |                    | Members                             |                    |                  |
|--------------------------|------------------|------------------|------------------|------------------|--------------------------|--------------------|-------------------------------------|--------------------|------------------|
|                          | RESUL            | TS FOR 2014-2015 |                  |                  | RESULTS FOR 2014-2015    |                    |                                     |                    |                  |
| QUARTER                  | NEW CLUB<br>GOAL | NEW CLUBS        | DROPPED<br>CLUBS | NET<br>GAIN/LOSS | QUARTER                  | NEW MEMBER<br>GOAL | CHARTER AND<br>NEW MEMBERS<br>ADDED | DROPPED<br>MEMBERS | NET<br>GAIN/LOSS |
| JULY/AUG/SEPT            | 2                | 0                | 0                | 0                | JULY/AUG/SEPT            | 60                 | 36                                  | 28                 | 8                |
| OCT/NOV/DEC  JAN/FEB/MAR | 1<br>1           | 2<br>0           | 0                | 2<br>0           | OCT/NOV/DEC  JAN/FEB/MAR | 40<br>30           | 130<br>37                           | 66<br>19           | 64<br>18         |
| APR/MAY/JUNE             | 1                | 0                | 0                | 0                | APR/MAY/JUNE             | 25                 | 0                                   | 0                  | 0                |