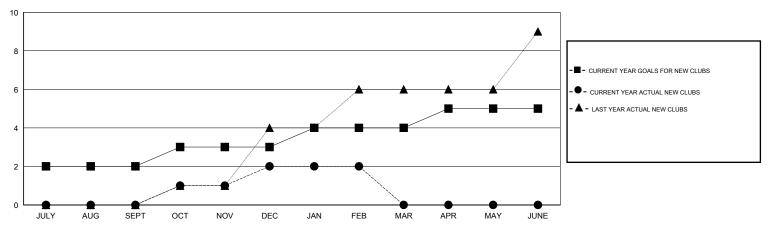

#### GOALS AND ACTUAL NEW CLUBS CUMULATIVE

# **LOCATION PHILIPPINES**

GMT CA 5

|                          |                  | Clubs            |                  |                  |                          |                    | Members                             |                    |                  |
|--------------------------|------------------|------------------|------------------|------------------|--------------------------|--------------------|-------------------------------------|--------------------|------------------|
|                          | RESUL            | TS FOR 2014-2015 |                  |                  | RESULTS FOR 2014-2015    |                    |                                     |                    |                  |
| QUARTER                  | NEW CLUB<br>GOAL | NEW CLUBS        | DROPPED<br>CLUBS | NET<br>GAIN/LOSS | QUARTER                  | NEW MEMBER<br>GOAL | CHARTER AND<br>NEW MEMBERS<br>ADDED | DROPPED<br>MEMBERS | NET<br>GAIN/LOSS |
| JULY/AUG/SEPT            | 2                | 0                | 0                | 0                | JULY/AUG/SEPT            | 60                 | 36                                  | 28                 | 8                |
| OCT/NOV/DEC  JAN/FEB/MAR | 1<br>1           | 2<br>0           | 0                | 2<br>0           | OCT/NOV/DEC  JAN/FEB/MAR | 40<br>30           | 130<br>37                           | 66<br>19           | 64<br>18         |
| APR/MAY/JUNE             | 1                | 0                | 0                | 0                | APR/MAY/JUNE             | 25                 | 0                                   | 0                  | 0                |